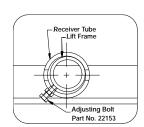

Important Notice: Prior to installation of the lift frame (28), it will be necessary to identify the lift frame being installed. Current production lift frames have additional stops (Part No. 10626) tack welded to the existing stops. (See illustration.) Depending upon the S.A.F. Carton being installed, additional stops may need to be added or removed.

M. When installing S.A.F. Carton 16505 remove stops 10626, replace additional stops with (Part No. 13615).

When installing S.A.F. Carton 16504 remove stops 10626, replace additional stops with (Part No.11688).