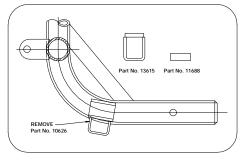

### INSTALLATION INSTRUCTIONS

- A. Carefully remove vehicle Air Dam from vehicle bumper.
   Air Dam will be reinstalled later.
- B. Remove bumper and 1/8" bumper mounting plates from vehicle frame. Retain bumper mounting plates and hardware. They will not be reused. Caution: Regular Cab trucks equipped with diesel engines have a light harness attached to the inside of the bumper. Detach harness before removing the bumper.
- If equipped, remove Blocker Beam and retain hardware.
   They will not be reused.
- D. Once bumper is removed from the vehicle, attach the clevis Frame (1) to the inside slots "A" on front of vehicle frame horns using 1/2-13 x 1-3/4" bolts (15), flatwasher (24) and locknuts (21).
- E. Reinstall the bumper using 1/2-13 x 2-1/4" bolts (16), flatwashers (24), Spacers (13) and locknuts (21). Note: Spacer (13) is to be added between the bumper and clevis frame (1) as per illustration.

Snug bolts, do not tighten clevis frame at this time.

- F. Attach Side plate weldments (4&5) to clevis frame (1) and to Sidemounts (2&3)using 5/8-11 x 2" bolts (17), and locknuts (22). Do not tighten bolts at this time.
- G. Loosely attach sidemounts (2&3) to side plates using 5/8-11 x 2" bolts (17), and locknuts (22). Do not tighten bolts at this time.
- H. Holding sidemounts (2 & 3) tight to the bottom and side of the vehicle frame, use sidemounts as a template and scribe hole locations to be drilled "B" and "C" per illustration. Remove sidemounts.
- At scribed hole "B" in vehicle frame, drill a 11/16" hole thru both sides of the vehicle frame. Enlarge hole "B" to 7/8" drilling thru only the outside section of the vehicle frame to accomindate Sleeve (12).
- J. At scribed hole "C" in vehicle frame drill a 1" diameter hole, drilling thru only the outside section of the vehicle frame.

K. Reattach sidemounts (2 & 3) to to vehicle frame at hole "B" using 5/8-11 x 5-1/2" bolt (20), sleeve (12), Flatwasher (25) and locknut (22). At hole "C" using special bolt (14), flatwasher (26) and locknut (23). Reattach Side plate weldments (4&5) to Side mounts (2&3) using 5/8-11 x 2" bolts (17), and locknuts (22).