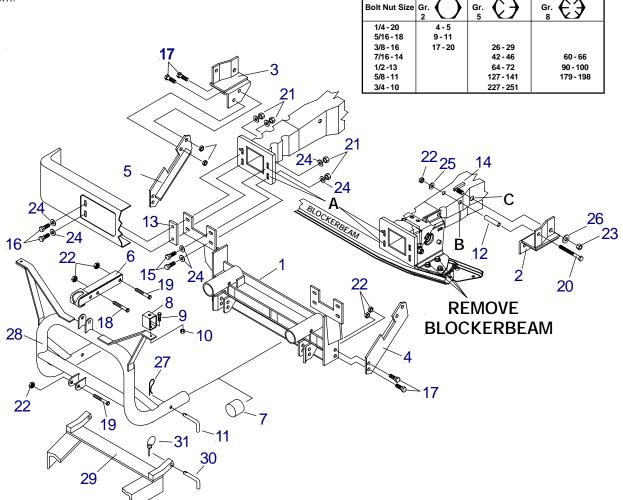

Note: Before installing lift frame tubing to clevis frame, liberally coat ends of lift frame with chassis grease / anti-seize lubricant.

Install Lift Frame (28) into the tubes on the clevis frame.
 Turn adjusting bolts in until contact is made with lift frame.

Caution: Do not over tighten adjustment bolts. Adjust bolts for minimum clearance between lift frame and receiver tubes while still allowing for ease of lift frame removal. See illustration.

- O. Secure lift frame (28) to clevis frame (1) using hinge pin (11) and hair pin cotter (27).
- P. Attach lift arm (6) to lift frame (28) using 5/8-11 x 3-1/4" bolt (19) and locknut (22). Mount Hydraulic unit to lift frame using 5/8-11 x 3-1/4" bolt (19) and locknut (22), and to lift arm (6) using 5/8-11 x 2-3/4" bolt (18) and locknut (22).